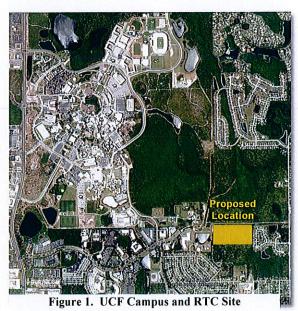

The proposed project site is located in the southeast corner of campus at the end of Neptune Drive. The currently undeveloped 20-acre parcel is bounded by a residential development including a 200-foot vegetative buffer zone to the east, a 20-acre wetland to the south, a commercial area and large retention pond to the west, and similarly undeveloped University property to the north. The height of the PV equipment is expected to be ~10feet from ground level.

Figure 2. PV Array Field Concept and General Location

The RTC and PVMC-FL, will serve as an industry "magnet," incurring many visits by PV experts and eventually drawing interest in relocating and starting PV-related manufacturing and service businesses in Florida.