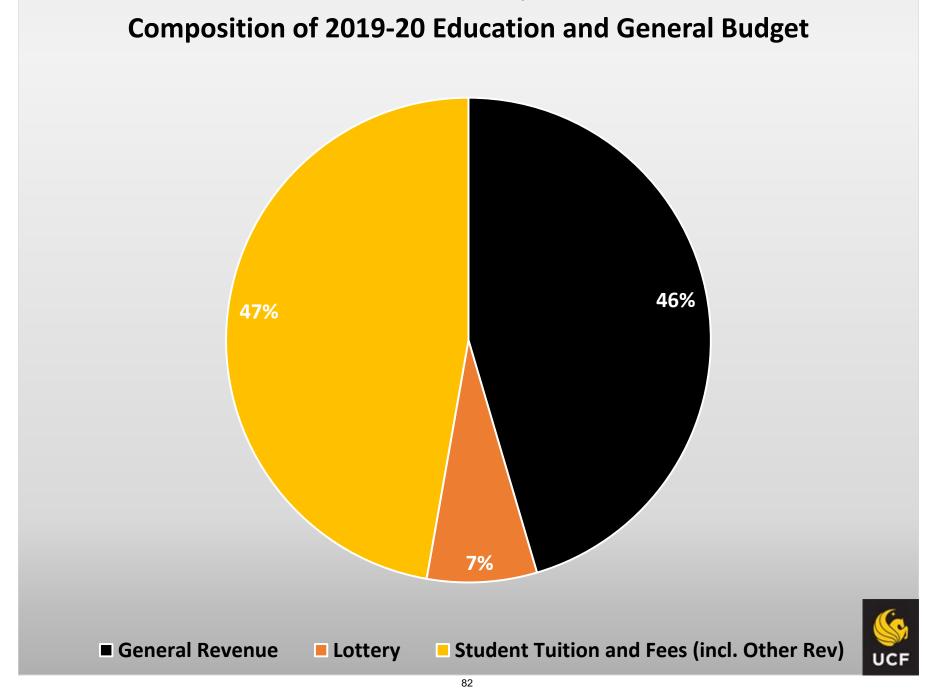

5%                  |
| Technology Fee                 | 8,928,575             | 10,028,400                 | 12%                  |
| Concessions                    | 461,000               | 800,000                    | 74%                  |
| Intercollegiate Athletics      | 62,659,535            | 64,811,544                 | 3%                   |
| Faculty Practice Plan          | 9,577,094             | 9,603,362                  | 0%                   |
| Self-Insurance Plan            | 540,961               | 576,878                    | 7%                   |
| Total Non-E&G Operating Budget | \$ 1,171,723,825      | \$ 1,261,372,116           | 8%                   |
| TOTAL ALL FUNDS                | \$ 1,884,079,488      | \$ 1,962,934,570           | 4%                   |





UCF

42

Finance and Facilities Committee Meeting - New Business



84







#### Attachment C

#### University of Central Florida 2019-20 Proposed Operating Budget Education and General Revenue

|                                                              | General<br>Revenue | Educational<br>Enhancement<br>(Lottery) | State<br>Appropriations<br>TOTAL | Student<br>Tuition and<br>Other Fees | Othe | er Revenue <sup>1</sup> | 2019-20<br>Proposed<br>Budget |
|--------------------------------------------------------------|--------------------|-----------------------------------------|----------------------------------|--------------------------------------|------|-------------------------|-------------------------------|
| MAIN UNIVERSITY                                              |