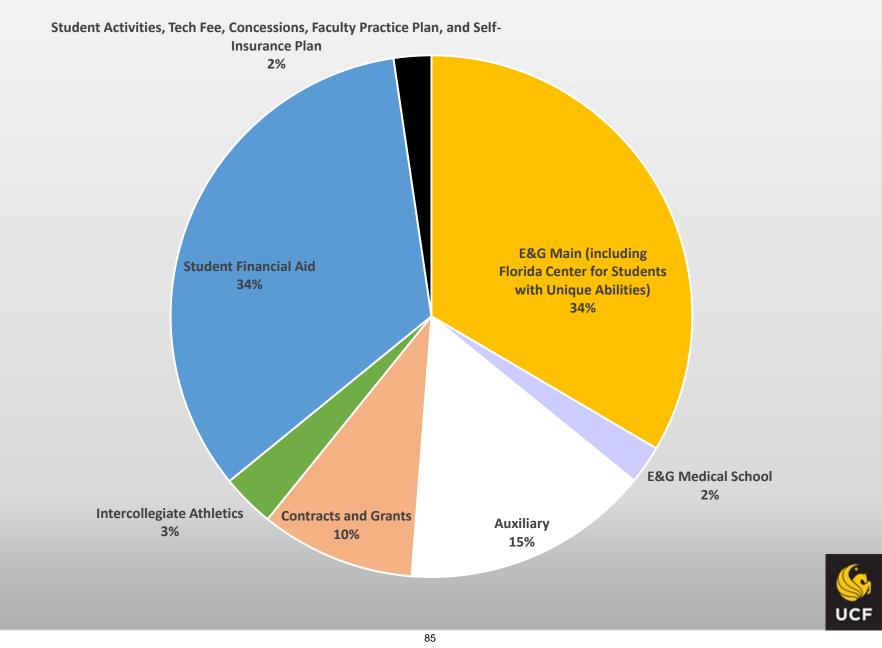

#### University of Central Florida Education and General Carryforward Spending Plan Summary Approved by University Board of Trustees September 1, 2019

| A.  | Beginning E&G Carryforward Fund Balance - July 1, 2019 :                                                         | <u>Un</u> | iversity E&G |    | <u>FCSWUA</u> | <u>U</u> | CF College of<br>Medicine |
|-----|------------------------------------------------------------------------------------------------------------------|-----------|--------------|----|---------------|----------|---------------------------|
| 71. | Cash                                                                                                             | \$        | 58,288,924   | \$ | 16,617,537    | \$       | 9,068                     |
|     | Investments                                                                                                      | \$        | 270,736,804  |    |               | \$       | 10,482,268                |
|     | Accounts Receivable                                                                                              | \$        | 111,593      | \$ | -             | \$       | 4,299,723                 |
|     | Less: Accounts Payable                                                                                           | \$        | 55,889,596   |    | -             | \$       | 2,255,502                 |
|     | Less: Deferred Student Tuition & Fees                                                                            | \$        | -            | \$ | -             | \$       | -                         |
|     | Beginning E&G Fund Balance (Net of Payables/Receivables/Deferred Fees) :                                         | \$        | 273,247,725  | \$ | 16,617,537    | \$       | 12,535,557                |
|     | 7% Statutory Reserve Requirement (per SB 190, 1011.45(1) F.S.)                                                   | \$        | 45,087,127   | \$ | 628,920       | \$       | 3,274,779                 |
| E.  | E&G Carryforward Fund Balance Less 7% Statutory Reserve Requirement                                              |           |              |    |               |          |                           |
|     | (Amount Requiring Approved Spending Plan):                                                                       | \$        | 228,160,598  | \$ | 15,988,617    | \$       | 9,260,778                 |
| F.  | * Restricted / Contractual Obligations                                                                           |           |              |    |               |          |                           |
|     | Restricted by Appropriations                                                                                     | \$        | 7,396,848    | \$ | 15,988,617    | \$       | 2,586,095                 |
|     | University Board of Trustees Reserve Requirement                                                                 |           |              | \$ | -             | \$       | -                         |
|     | Restricted by Contractual Obligations :                                                                          |           |              |    |               |          |                           |
|     | Compliance Program Enhancements                                                                                  |           |              | \$ | -             | \$       | -                         |
|     | Audit Program Enhancements                                                                                       |           |              | \$ | -             | \$       | -                         |
|     | Campus Security and Safety Enhancements                                                                          | \$        | 425,289      | \$ | -             | \$       | -                         |
|     | Student Services, Enrollment, and Retention Efforts                                                              | \$        | 334,280      | \$ | -             | \$       | -                         |
|     | Student Financial Aid                                                                                            |           |              | \$ | -             | \$       | -                         |
|     | Faculty/Staff, Instructional and Advising Support and Start-up Funding                                           | \$        | 27,829,517   | \$ | -             | \$       | -                         |
|     | Faculty Research and Public Service Support and Start-Up Funding                                                 | \$        | 1,424,168    | \$ | -             | \$       | 2,935,449                 |
|     | Library Resources                                                                                                |           |              | \$ | -             | \$       | -                         |
|     | Utilities                                                                                                        |           |              | \$ | -             | \$       | -                         |
|     | Information Technology (ERP, Equipment, etc.)                                                                    | \$        | 3,565,596    | \$ | -             | \$       | -                         |
|     | Other Operating Requirements (University Board of Trustees-Approved                                              | ¢         | ( (02 100    | ٩  |               | ¢        |                           |
|     | That Support the University Mission)                                                                             | \$        | 6,602,199    | \$ | -             | \$       | -                         |
|     | USF St. Pete Restricted Reserve-USC Funding Guarantee                                                            |           |              | \$ | -             | \$       | -                         |
|     | PECO Projects - Supplemental Funds to Complete Projects That Received<br>Previous Appropriation (SB 190)         |           |              | \$ |               | \$       |                           |
|     | Completion of Renovation, Repair, or Maintenance Project up to \$5M (SB                                          |           |              | Φ  | -             | Φ        | -                         |
|     | 190)                                                                                                             | \$        | 20,000,000   | \$ | -             | \$       | -                         |
|     | Replacement of Minor Facility (< or = 10,000 gsf) up to \$2M (SB 190)                                            | \$        | 240,000      | \$ | -             | \$       | -                         |
|     | Complete Survey-Recommended Remodeling or Infrastructure Project<br>(Including DRS Schools) up to \$10M (SB 190) |           |              | \$ | -             | \$       | -                         |
|     | Total Restricted Funds : (Should agree with restricted column total on                                           |           |              |    |               |          |                           |
|     | "Planned Expenditure Details" tab)                                                                               | \$        | 67,817,897   | \$ | 15,988,617    | \$       | 5,521,544                 |
| G.  | * Commitments                                                                                                    |           |              |    |               |          |                           |
|     | Compliance, Audit, and Security                                                                                  |           |              |    |               |          |                           |
|     | Compliance Program Enhancements                                                                                  | \$        | 525,000      | \$ | -             | \$       | -                         |
|     | Audit Program Enhancements                                                                                       |           |              | \$ | -             | \$       | -                         |
|     | Campus Security and Safety Enhancements                                                                          | \$        | 3,695,880    | \$ | -             | \$       | -                         |

#### University of Central Florida Education and General Carryforward Spending Plan Summary Approved by University Board of Trustees September 1, 2019

|                                                                                                                                           | <u>Ur</u> | iversity E&G | <u>FCSWUA</u> | 1  | UCF College of<br>Medicine |
|-------------------------------------------------------------------------------------------------------------------------------------------|-----------|--------------|---------------|----|----------------------------|
| Academic and Student Affairs                                                                                                              |           |              |               |    |                            |
| Student Services, Enrollment, and Retention Efforts                                                                                       | \$        | 4,050,958    | \$<br>-       | \$ | -                          |
| Student Financial Aid                                                                                                                     | \$        | 27,226,315   | \$<br>-       | \$ | -                          |
| Faculty/Staff, Instructional and Advising Support and Start-up Funding                                                                    | \$        | 32,696,757   | \$<br>-       | \$ | 2,642,598                  |
| Faculty Research and Public Service Support and Start-Up Funding                                                                          | \$        | 22,810,286   | \$<br>-       | \$ | 332,275                    |
| Library Resources                                                                                                                         |           |              | \$<br>-       | \$ | -                          |
| Facilities, Infrastructure, and Information Technology                                                                                    |           |              |               |    |                            |
| Utilities                                                                                                                                 | \$        | 7,620,760    | \$<br>-       | \$ | -                          |
| Information Technology (ERP, Equipment, etc.)<br>PECO Projects - Supplemental Funds to Complete Projects That Received                    | \$        | 9,219,312    | -             | \$ |                            |
| Previous Appropriation (SB 190)                                                                                                           |           |              | \$<br>-       | \$ | -                          |
| Completion of Renovation, Repair, or Maintenance Project up to \$5M (SB 190)                                                              | \$        | 16,255,513   | \$<br>-       | \$ | -                          |
| Replacement of Minor Facility (< or = 10,000 gsf) up to \$2M (SB 190)<br>Complete Survey-Recommended Remodeling or Infrastructure Project | \$        | 3,343,000    | \$<br>-       | \$ | -                          |
| (Including DRS Schools) up to \$10M (SB 190)                                                                                              | \$        | 7,999,900    | \$<br>-       | \$ | -                          |
| <b>Other UBOT Approved Operating Requirements</b><br>Other Operating Requirements (University Board of Trustees-Approved                  |           |              |               |    |                            |
| That Support the University Mission)                                                                                                      | \$        | 24,899,020   | \$<br>-       | \$ | 764,361                    |
| <b>Total Commitments :</b> (Should agree with committed column total on "Planned Expenditure Details" tab)                                | \$        | 160,342,701  | \$<br>-       | \$ | 3,739,234                  |
| Available E&G Carryforward Balance as of September 1, 2019 :                                                                              | \$        | -            | \$<br>-       | \$ | -                          |