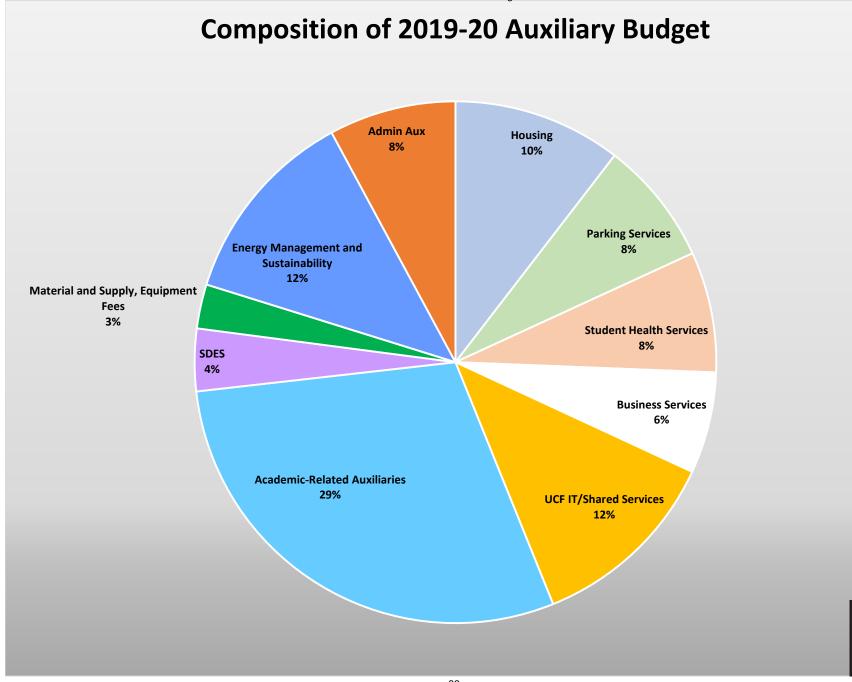

|
| Technology Fee                 | 8,928,575             | 10,028,400                 | 12%                  |
| Concessions                    | 461,000               | 800,000                    | 74%                  |
| Intercollegiate Athletics      | 62,659,535            | 64,811,544                 | 3%                   |
| Faculty Practice Plan          | 9,577,094             | 9,603,362                  | 0%                   |
| Self-Insurance Plan            | 540,961               | 576,878                    | 7%                   |
| Total Non-E&G Operating Budget | \$ 1,171,723,825      | \$ 1,261,372,116           | 8%                   |
| TOTAL ALL FUNDS                | \$ 1,884,079,488      | \$ 1,962,934,570           | 4%                   |





UCF

42

Finance and Facilities Committee Meeting - New Business



84







#### Attachment C

#### University of Central Florida 2019-20 Proposed Operating Budget Education and General Revenue

|                                                              | General<br>Revenue | Educational<br>Enhancement<br>(Lottery) | State<br>Appropriations<br>TOTAL | Student<br>Tuition and<br>Other Fees | Othe | er Revenue <sup>1</sup> | 2019-20<br>Proposed<br>Budget |
|--------------------------------------------------------------|--------------------|-----------------------------------------|----------------------------------|--------------------------------------|------|-------------------------|-------------------------------|
| MAIN UNIVERSITY                                              |