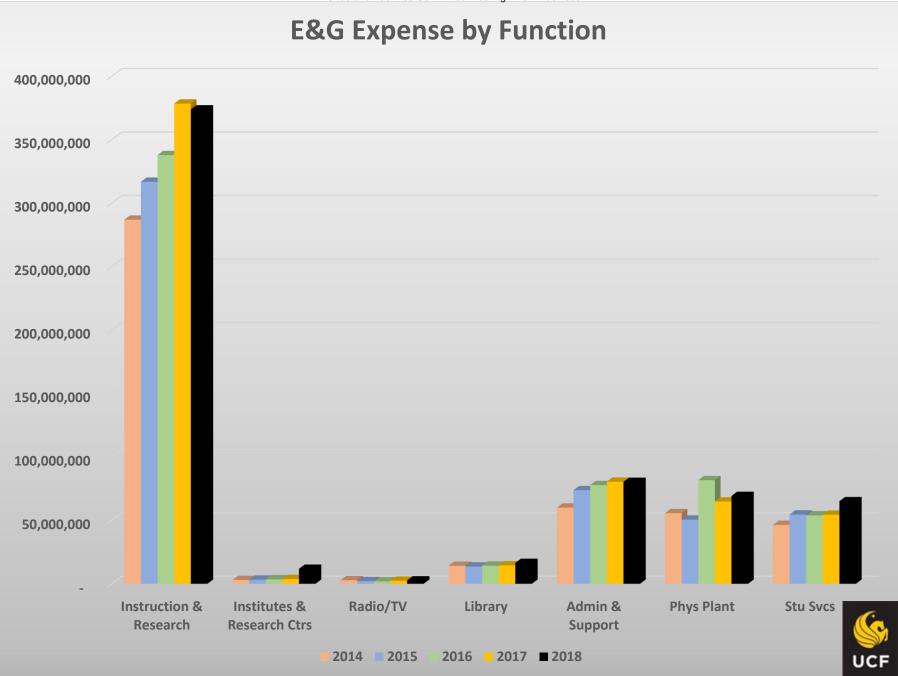

| 10,028,400                 | 12%                  |
| Concessions                    | 461,000               | 800,000                    | 74%                  |
| Intercollegiate Athletics      | 62,659,535            | 64,811,544                 | 3%                   |
| Faculty Practice Plan          | 9,577,094             | 9,603,362                  | 0%                   |
| Self-Insurance Plan            | 540,961               | 576,878                    | 7%                   |
| Total Non-E&G Operating Budget | \$ 1,171,723,825      | \$ 1,261,372,116           | 8%                   |
| TOTAL ALL FUNDS                | \$ 1,884,079,488      | \$ 1,962,934,570           | 4%                   |





UCF

42

Finance and Facilities Committee Meeting - New Business



84







#### Attachment C

#### University of Central Florida 2019-20 Proposed Operating Budget Education and General Revenue

|                                                              | General<br>Revenue | Educational<br>Enhancement<br>(Lottery) | State<br>Appropriations<br>TOTAL | Student<br>Tuition and<br>Other Fees | Othe | er Revenue <sup>1</sup> | 2019-20<br>Proposed<br>Budget |
|--------------------------------------------------------------|--------------------|-----------------------------------------|----------------------------------|--------------------------------------|------|-------------------------|-------------------------------|
| MAIN UNIVERSITY                                              |                    |                                         |