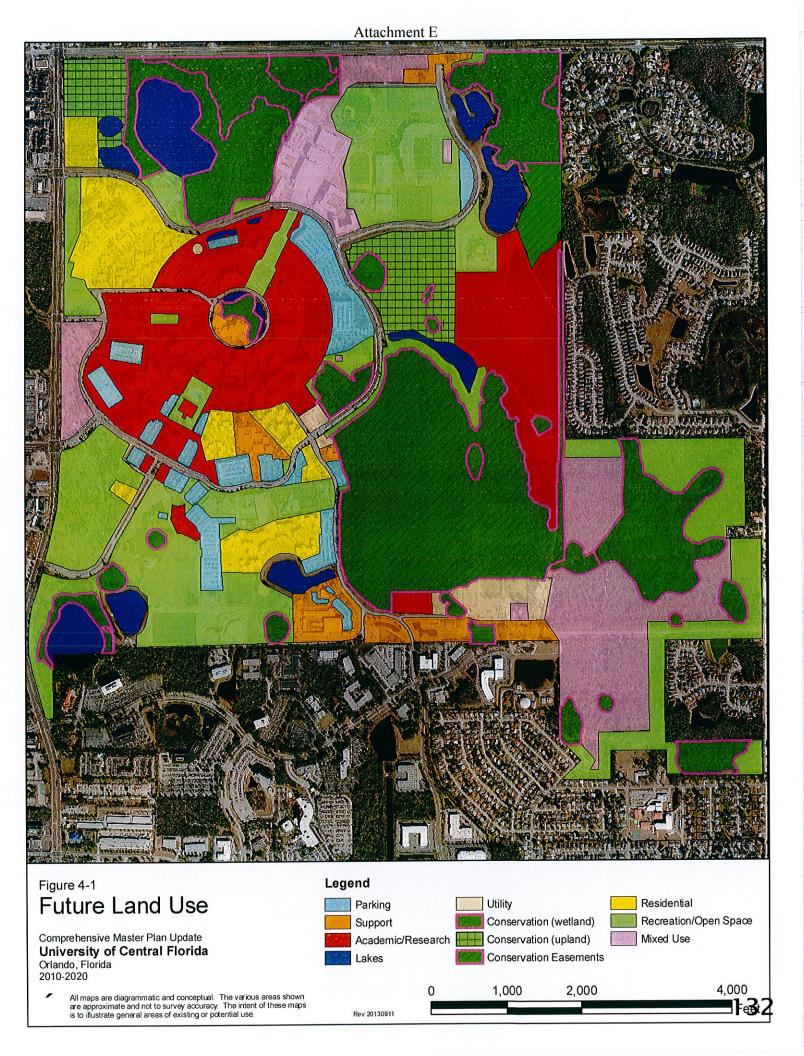

|

Funding sources denote probable building completion year Projects in green denote projects planned all compas. Projects in More denote recorders in Nor remodeling projects



All maps are diagrammatic and conceptual. The various areas shown are approximate and not to survey accuracy. The intent of these maps is to illustrate general areas of existing or potential use.

Rev. 20130911



### Attachment F



### ITEM: FF-4

# University of Central Florida Board of Trustees

# SUBJECT: Renewal of Capital Projects Line of Credit for UCFAA

DATE: November 14, 2013

### PROPOSED BOARD ACTION

Approval of new terms for UCFAA continuing line of credit with Fifth Third Bank.

# **BACKGROUND INFORMATION**

UCFAA currently has an approximately \$6.7 million line of credit with Fifth Third Bank that is renewed annually. The current renewal negotiations resulted in a reduced interest rate and lower required amortization. State statue limits the pledge of student athletic fees used for debt to 5 percent of the amount of fees. This, along with other collateral, was previously used to secure the line of credit. Under the new terms, all student athletic fees are used as the collateral i