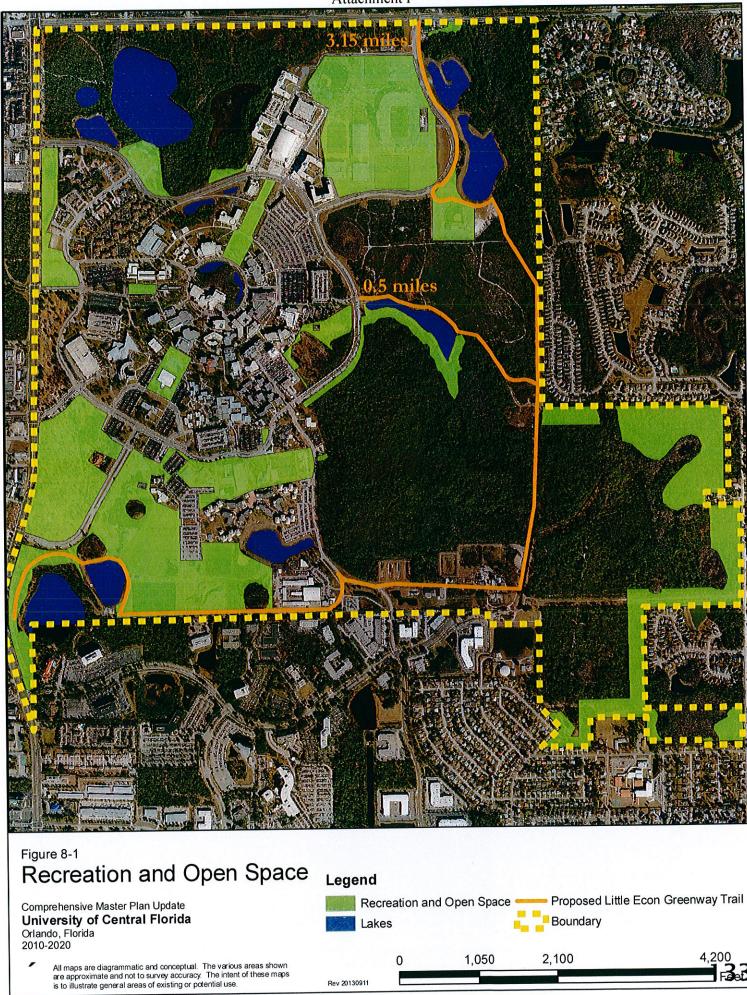

|

Funding sources denote probable building completion year Projects in green denote projects planned all compas. Projects in More denote recorders in Nor remodeling projects



All maps are diagrammatic and conceptual. The various areas shown are approximate and not to survey accuracy. The intent of these maps is to illustrate general areas of existing or potential use.

Rev. 20130911



### Attachment F



### ITEM: FF-4

# University of Central Florida Board of Trustees

# SUBJECT: Renewal of Capital Projects Line of Credit for UCFAA

DATE: November 14, 2013

### PROPOSED BOARD ACTION

Approval of new terms for UCFAA continuing line of credit with Fifth Third Bank.

# **BACKGROUND INFORMATION**

UCFAA currently has an approximately \$6.7 million line of credit with Fifth Third Bank that is renewed annually. The current renewal negotiations resulted in a reduced interest rate and lower required amortization. State statue limits the pledge of student athletic fees used for debt to 5 percent of the amount of fees. This, along with other collateral, was previously used to secure the line of credit. Under the new terms, all student athletic fees are used as the collateral instead of the 5 perc