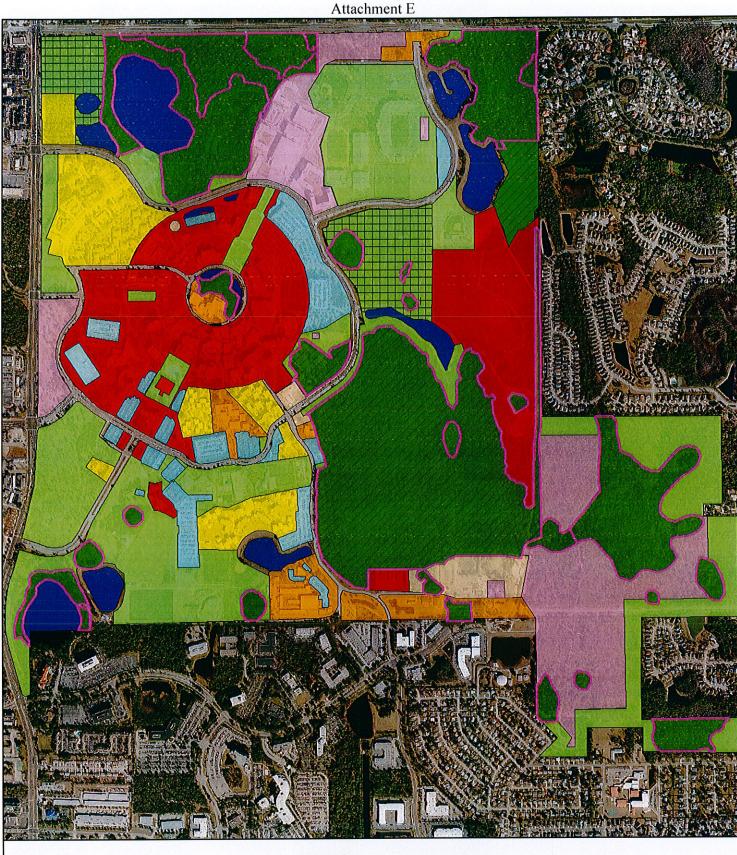

# **ITEM:** <u>CL-1</u>

## University of Central Florida BOARD OF TRUSTEES

SUBJECT: 2010-13 Goal Accomplishments

**DATE:** November 14, 2013

## PROPOSED BOARD ACTION

Approve the 2010-13 goal accomplishments documented by the University Audit Office.

## **BACKGROUND INFORMATION**

On May 24, 2007, the University of Central Florida Board of Trustees approved the Performance Unit Plan. The plan requires that the university performance during the Performance Period be reviewed and certified as accurate by the University Audit office. The decision of the board regarding the performance results will be final.