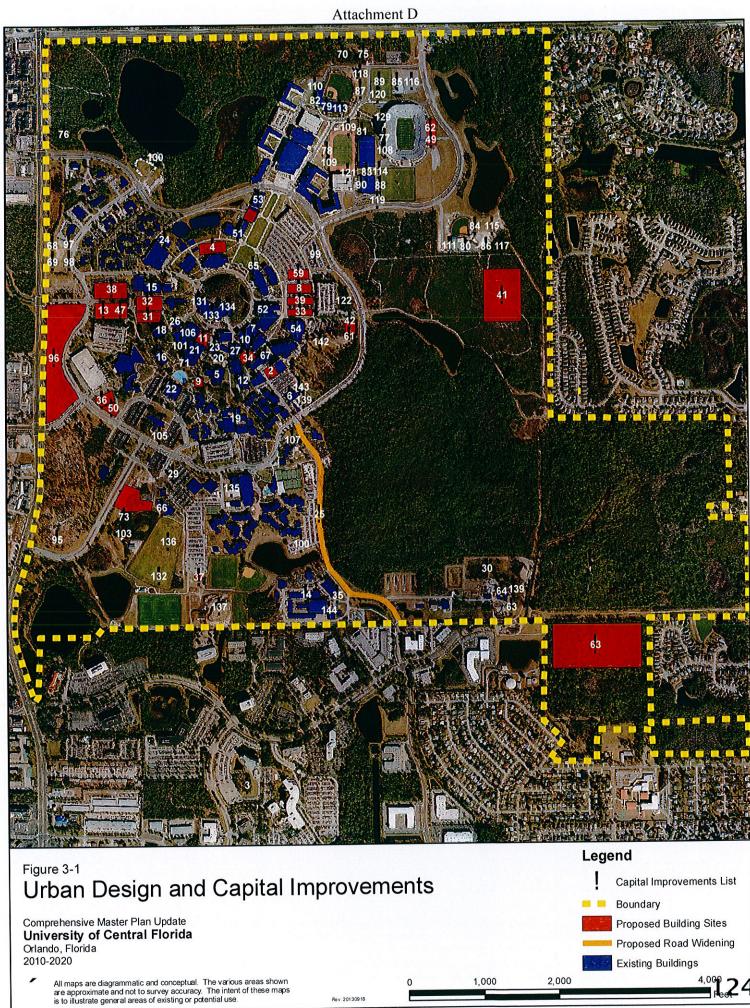

|

Fan fing sources denote probable building complete in your Projections goess denote projects placeed all company Projection blue denote emotyment and for remodeling projects



Rev. 20130916

F





Comprehensive Master Plan Update University of Central Florida Orlando, Florida 2010-2020

All maps are diagrammatic and conceptual. The various areas shown are approximate and not to survey accuracy. The intent of these maps is to illustrate general areas of existing or potential use.

Rev 20130916





4,000

Fee

### University of Central Florida Board of Trustees

SUBJECT: Minor Amendment to 2010 Campus Master Plan – Greenhouse Building

DATE: November 14, 2013

### PROPOSED BOARD ACTION

Approve a minor amendment to the University of Central Florida Campus Master Plan to construct a 1,000 square foot greenhouse in the Arboretum to replace a damaged former greenhouse.

## **BACKGROUND INFORMATION**

The purpose of the proposed amendment is to change the classifi