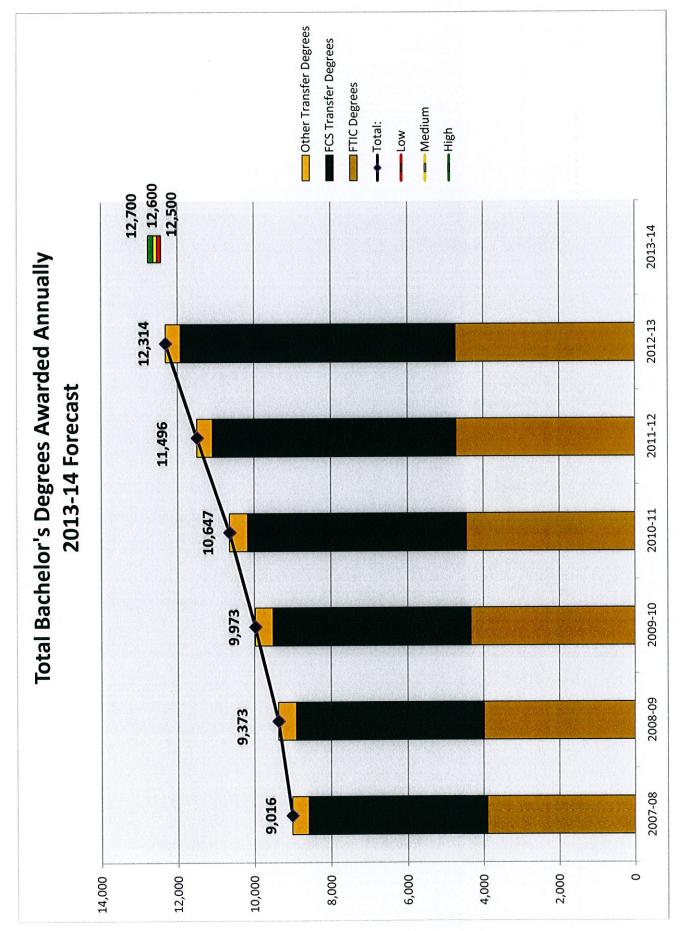

40%                                    | 30%         | 3%                         | 2%                                                  | 1%         |
| ດ   | Institution-Specific Metrics<br>Board of Governors choice (metrics chosen Sept. 12, 2013)                   | TBD           | TBD                                    | TBD         | TBD                        | TBD                                                 | TBD        |
| 10  | UBOTs choice – Bachelor's Degrees Awarded Annually                                                          | 12,700        | 12,600                                 | 12,500      | 3%                         | 2%                                                  | 1%         |

www.flbog.edu

139

BOARD of GOVERNORS State University System of Florida

-



# **ITEM:** <u>CL-4</u>

# University of Central Florida BOARD OF TRUSTEES

**SUBJECT:** Report on the Assessment of the President's Performance and Recommendation for Compensation

**DATE:** November 14, 2013

# PROPOSED BOARD ACTION

Approve the Compensation and Labor Committee's report on the assessment of the president's performance and its recommendation for compensation.

# **BACKGROUND INFORMATION**

On November 30, 2004, the Presidential Performance and Compensation Review Policy was approved by the University of Central Florida Board of Trustees. This policy provides for the review of the president's performance and compensation on an annual basis by the board.

In addition, the charter of the Compensation and Labor Committee, approved by the board on March 19, 2009, states that