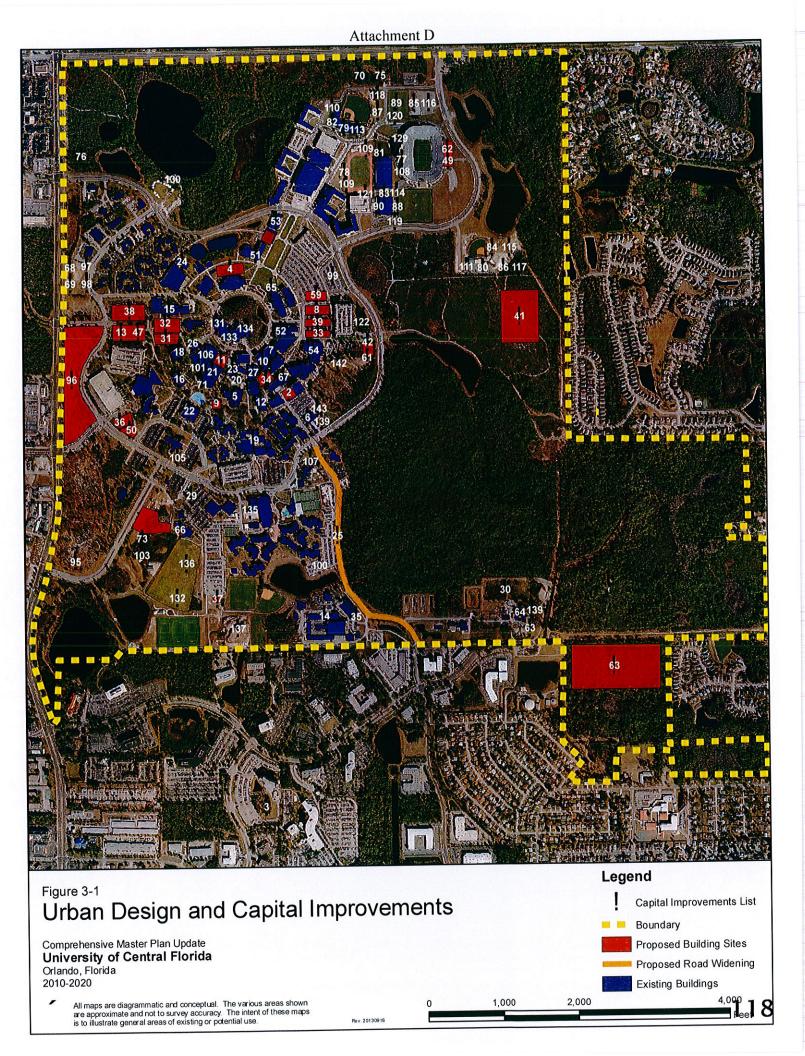

| 0                                                                                                           | 0                                   |                                    |                                |                  |                                                                                             |                                                        | 4,510<br>5,030<br>1,030                                    | 6,75<br>5,00<br>1,000                                         | 0 10                                                                   |

Panding arartes denite probable baldang completion year. Projection group denite projects planted aff campon. Projection blue denite reservation and/or eronoleling projects



#### University of Central Florida Board of Trustees

SUBJECT: Minor Amendment to 2010 Campus Master Plan – Facilities and Safety Warehouse Building

DATE: November 14, 2013

#### **PROPOSED BOARD ACTION**

Approve a minor amendment to the University of Central Florida Campus Master Plan to construct 6,800 square-feet of building and dock space adjacent to the existing Facilities and Safety Warehouse.

#### **BACKGROUND INFORMATION**

The purpose of the proposed amendment is to include this facility in the Capital Improvements, Urban Design and Future Land Use Elements of the 2010 Campus Master Plan. The department of Facilities and Safety is in need of additional highly accessible, low-cost warehousing and storage space to support current operational demands, provide additional space fo