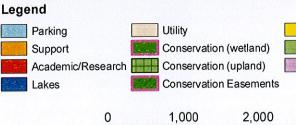

# **ITEM:** <u>CL-1</u>

## University of Central Florida BOARD OF TRUSTEES

SUBJECT: 2010-13 Goal Accomplishments

**DATE:** November 14, 2013

## PROPOSED BOARD ACTION

Approve the 2010-13 goal accomplishments documented by the University Audit Office.

## **BACKGROUND INFORMATION**

On May 24, 2007, the University of Central Florida Board of Trustees approved the Performance Unit Plan. The plan requires that the university performance during the Performance Period be reviewed and certified as accurate by the University Audit office. The decision of the board regarding the performance results will be final.