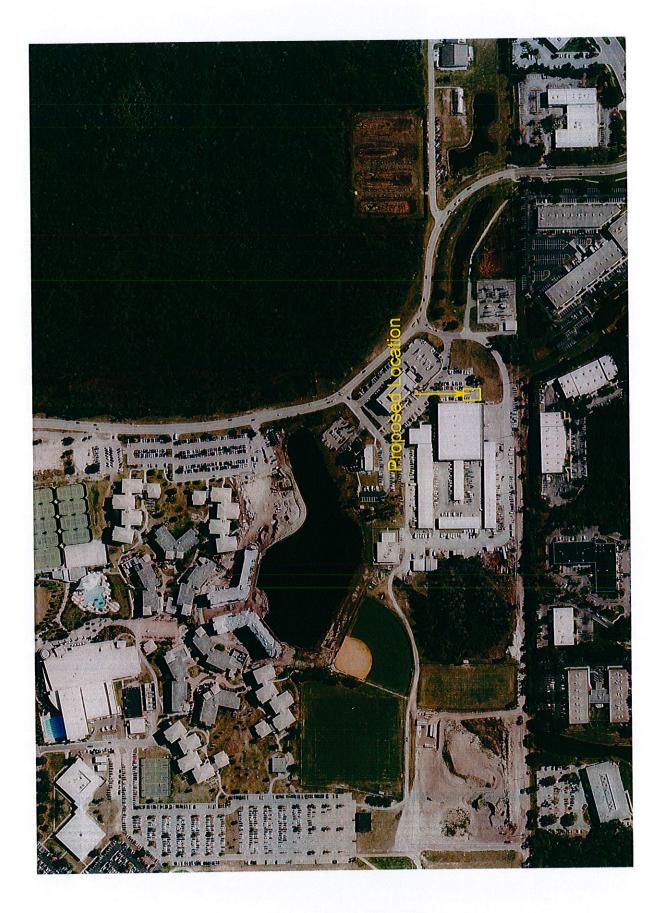

exceed the 10% threshold.

# Attachment A

(c) Rearrange land uses in a manner that will increase the impact of any proposed campus development by more than 10 percent on a road or on another public facility or service provided or maintained by the state, the county, the host local government, or any affected local government.

University Response: The proposed facility will not generate an increase in capacity on any proposed campus development, road, or public facility by greater than ten percent.

In summary, the proposed land use change does not exceed the amendment threshold criteria in 1013.30 (9), F.S. and may therefore be treated as a minor amendment.

Thank you for our time and attention to this matter. If you require additional information, please contact me at (407) 823-3893.



Attachment B

# Attachment C

| - MAR CAMPUT FT<br>PROJECT LIST<br>Fraid-Mc2013<br>Guly 1, 2016 - Jane 30, 2020)