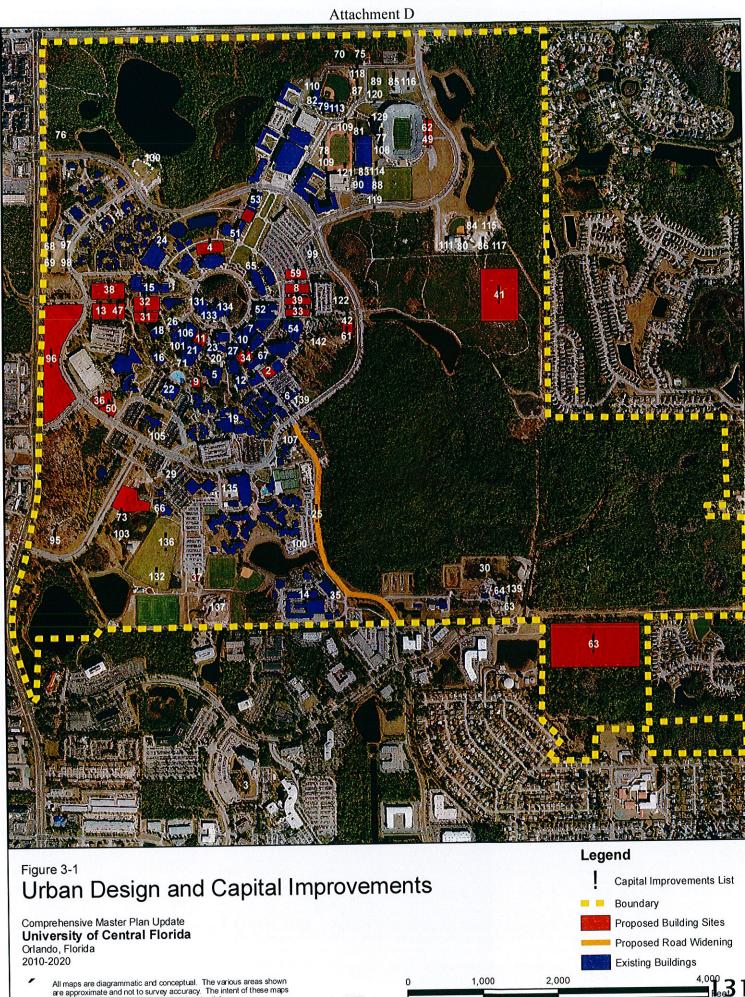

|

Funding sources denote probable building completion year Projects in green denote projects planned all compas. Projects in More denote recorders in Nor remodeling projects



All maps are diagrammatic and conceptual. The various areas shown are approximate and not to survey accuracy. The intent of these maps is to illustrate general areas of existing or potential use.

Rev. 20130911



### Attachment F



### ITEM: FF-4

# University of Central Florida Board of Trustees

# SUBJECT: Renewal of Capital Projects Line of Credit for UCFAA

DATE: November 14, 2013

### PROPOSED BOARD ACTION

Approval of new terms for UCFAA continuing line of credit with Fifth Third Bank.

# **BACKGROUND INFORMATION**

UCFAA currently has an approximately \$6.7 million line of credit with Fifth Third Bank that is renewed annually. The current renewal negotiations resulted in a reduced interest rate and lower required amortization. State statue limits the pledge of student athletic f