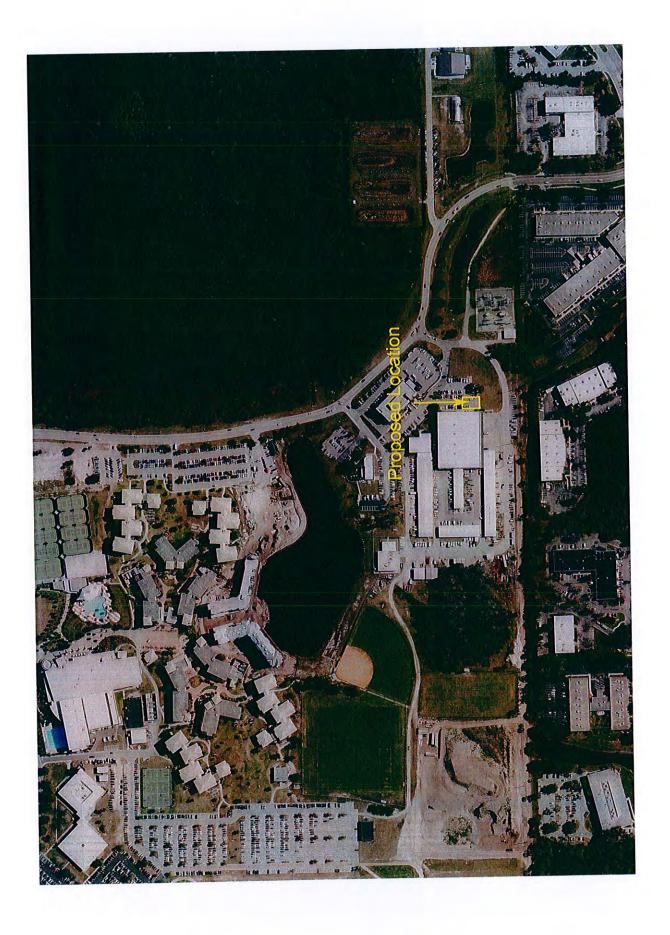

#### **Supporting documentation:**

Memorandum from Maria Yebra-Teimouri (Attachment A) Project Location (Attachment B) Capital Improvements List (Attachment C) Urban Design Map (Attachment D)

Prepared by: W. Scott Cole, Vice President and General Counsel

The University of Central Florida proposes a minor amendment to its 2010 Campus Master Plan to amend the Capital Improvements and Urban Design Elements to replace two pre-engineered steel buildings with a single pre-engineered Facilities Support Building (FSB). The project includes the demolition of buildings 42 and 46 with a combined gross square footage of 2,092 in order to prepare the site for the construction of a two-story 9,000 gross square foot building to support the repair and maintenance staff. The FSB is designed to strategically place a team of individuals who possess all the necessary skill sets within one facility and in a particular geographic zone which they are responsible for maintaining. Staff at the FSB will include 4 maintenance team supervisors each one responsible for a team of 10 technicians who will be working in the surrounding geographic zone.