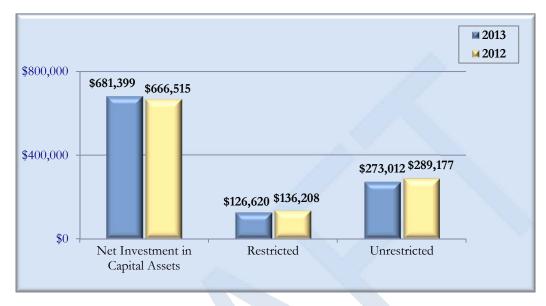

the 2011-12 fiscal year due primarily to an increase in net tuition and fees. Operating expenses totaled \$775.3 million for the 2012-13 fiscal year, representing a slight increase of 2.0 percent over the 2011-12 fiscal year. Net nonoperating revenues totaled \$318.6 million for the 2012-13 fiscal year, representing a 5.9 percent decrease from the 2011-12 fiscal year due primarily to a decrease in state noncapital appropriations, offset by a decrease in other nonoperating expenses.

Net position represents the residual interest in the university's assets and deferred outflows of resources after deducting liabilities. The university's comparative total net position by category for the fiscal years ended June 30, 2013 and 2012, is shown in the following graph.

Net Position (In Thousands)



The following chart provides a graphical presentation of university revenues by category for the 2012-13 fiscal year.

**Total Revenues** 



#### THE STATEMENT OF NET POSITION

The statement of net position reflects the assets, deferred outflows of resources, and liabilities of the university, using the accrual basis of accounting, and it presents the financial position of the university at a specified time. Assets, plus deferred outflows of resources, less liabilities equals net position, which is one indicator of the university's current financial condition. The changes in net position that occur over time indicate improvement or deterioration in the university's financial condition.

The following summarizes the university's assets, deferred outflows of resources, liabilities, and ne