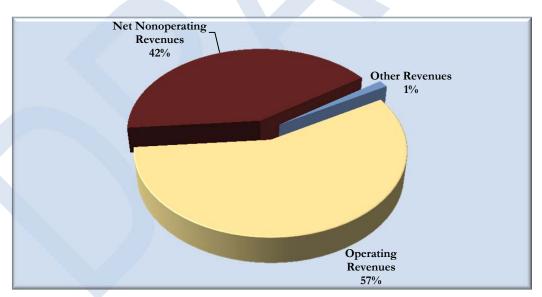

al year, representing a slight increase of 2.0 percent over the 2011-12 fiscal year. Net nonoperating revenues totaled \$318.6 million for the 2012-13 fiscal year, representing a 5.9 percent decrease from the 2011-12 fiscal year due primarily to a decrease in state noncapital appropriations, offset by a decrease in other nonoperating expenses.

Net position represents the residual interest in the university's assets and deferred outflows of resources after deducting liabilities. The university's comparative total net position by category for the fiscal years ended June 30, 2013 and 2012, is shown in the following graph.

Net Position (In Thousands)



The following chart provides a graphical presentation of university revenues by category for the 2012-13 fiscal year.

**Total Revenues** 



#### THE STATEMENT OF NET POSITION

The statement of net position reflects the assets, deferred outflows of resources, and liabilities of the university, using the accrual basis of accounting, and it presents the financial position of the university at a specified time. Assets, plus deferred outflows of resources, less liabilities equals net position, which is one indicator of the university's current financial condition. The changes in net position that occur over time indicate improvement or deterioration in the university's financial condition.

The following summarizes the university's assets, deferred outflows of resources, liabilities, and net position at June 30.

#### Condensed Statement of Net Position at June 30 For the Fiscal Years (In Thousands)

|