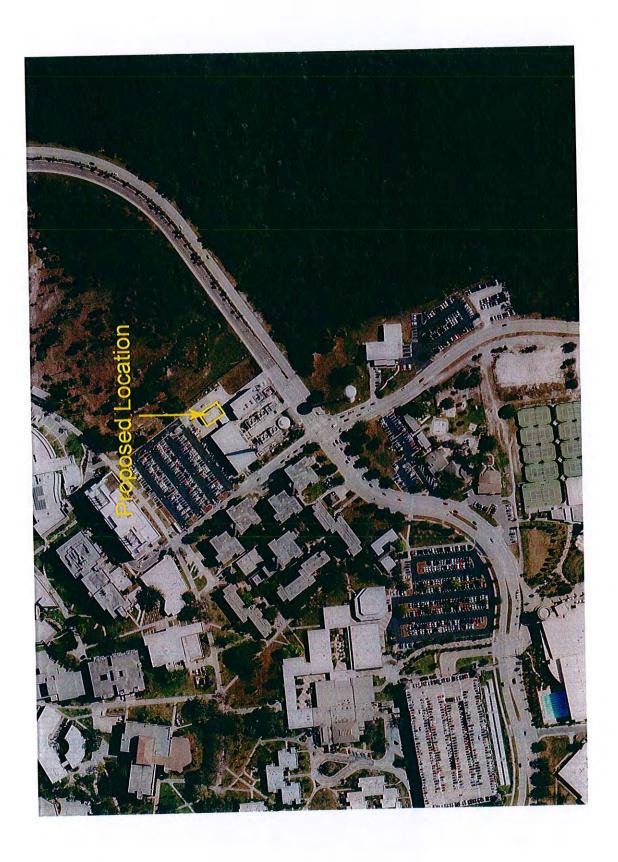

#### **Supporting documentation:**

Memorandum from Maria Yebra-Teimouri (Attachment A) Project Location (Attachment B) Capital Improvements List (Attachment C) Urban Design Map (Attachment D)

Prepared by: W. Scott Cole, Vice President and General Counsel

The University of Central Florida proposes a minor amendment to its 2010 Campus Master Plan to amend the Capital Improvements and Urban Design Elements to replace two pre-engineered steel buildings with a single pre-engineered Facilities Support Building (FSB). The project includes the demolition of buildings 42 and 46 with a combined gross square footage of 2,092 in order to prepare the site for the construction of a two-story 9,000 gross square foot building to support the repair and maintenance staff. The FSB is designed to strategically place a team of individuals who possess all the necessary skill sets within one facility and in a particular geographic zone which they are responsible for maintaining. Staff at the FSB will include 4 maintenance team supervisors each one responsible for a team of 10 technicians who will be working in the surrounding geographic zone.