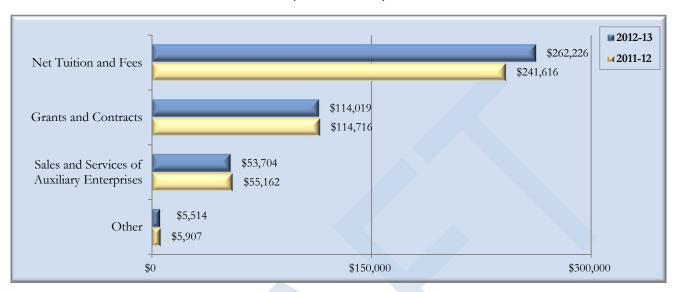

>2012-13                                 | <br>2011-12                                 |
|---------------------------------------------------------------------------------------------|---------------------------------------------|---------------------------------------------|
| Net Tuition and Fees Grants and Contracts Sales and Services of Auxiliary Enterprises Other | \$<br>262,226<br>114,019<br>53,704<br>5,514 | \$<br>241,616<br>114,716<br>55,162<br>5,907 |
| Total Operating Revenues                                                                    | \$<br>435,463                               | \$<br>417,401                               |

The following chart presents the university's operating revenues for the 2012-13 and 2011-12 fiscal years.

## Operating Revenues (In Thousands)



Total operating revenues increased \$18.1 million or 4.3 percent. Net tuition and fees increased \$20.6 million, or 8.5 percent. The increase was due to an increase in the university's tuition and fee rates.

#### **Operating Expenses**

Expenses are categorized as operating or nonoperating. The majority of the university's expenses are operating expenses as defined by GASB Statement No. 35. GASB gives financial reporting entities the choice of reporting operating expenses in the functional or natural classifications. The university has chosen to report the expenses in their natural classification on the statement of revenues, expenses, and changes in net position and has displayed the functional classification in the notes to financial statements.

The following summarizes the operating