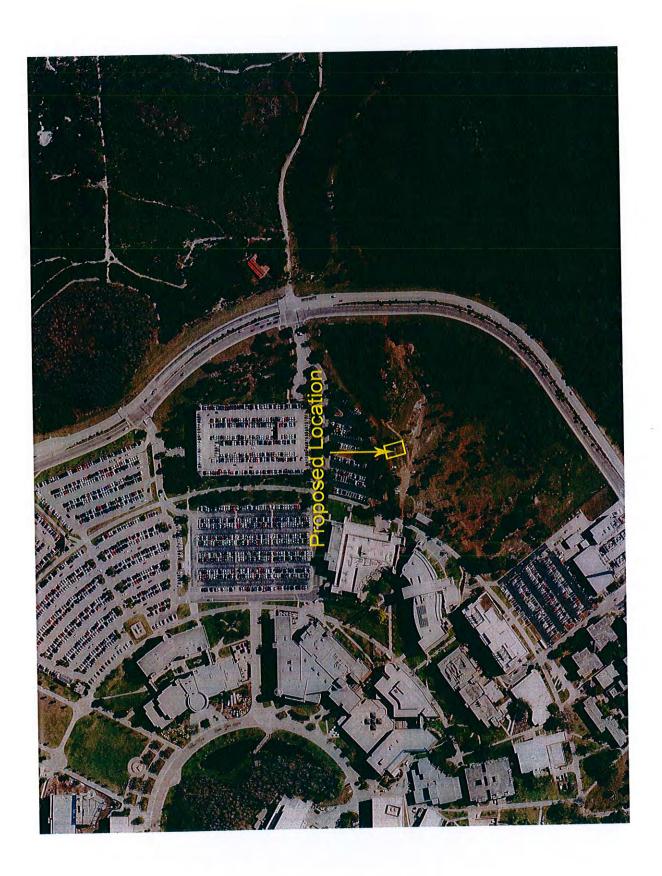

#### **Supporting documentation:**

Memorandum from Maria Yebra-Teimouri (Attachment A) Project Location (Attachment B) Capital Improvements List (Attachment C) Urban Design Map (Attachment D)

Prepared by: W. Scott Cole, Vice President and General Counsel

The University of Central Florida proposes a minor amendment to its 2010 Campus Master Plan to amend the Capital Improvements and Urban Design Elements to replace two pre-engineered steel buildings with a single pre-engineered Facilities Support Building (FSB). The project includes the demolition of buildings 42 and 46 with a combined gross square footage of 2,092 in order to prepare the site for the construction of a two-story 9,000 gross square foot building to support the repair and maintenance staff. The FSB is designed to strategically place a team of individuals who possess all the necessary skill sets within one facility and in a particular geographic zone which they are responsible for maintaining. Staff at the FSB will include 4 maintenance team supervisors each one responsible for a team of 10 technicians who will be working in the surrounding geographic zone.