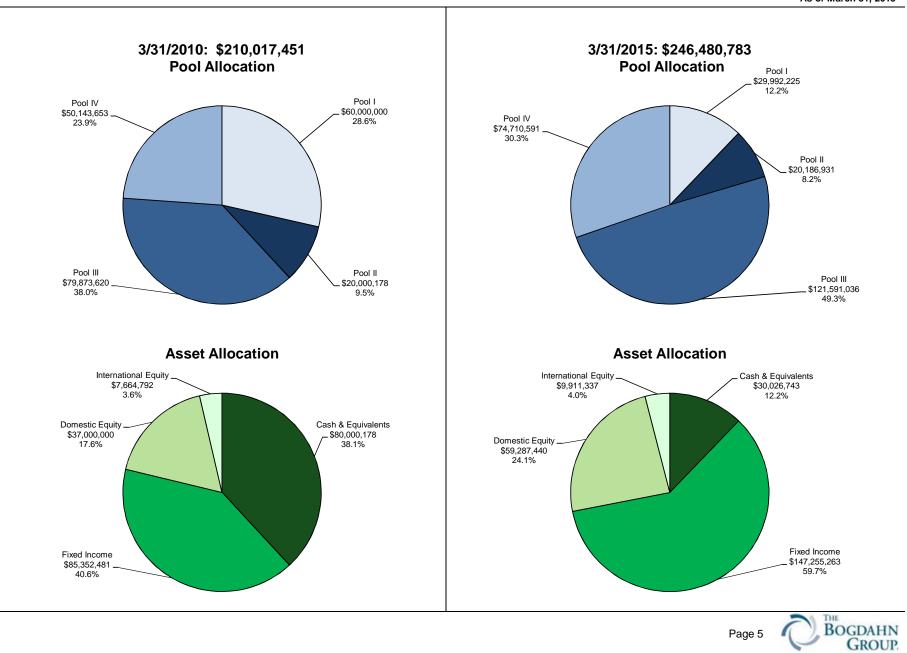

Page 2 of 3

| •  | UCF Investments Quarterly Report<br>Ended March 31, 2015 (INFO-2) | William F. Merck II<br>Tracy Clark<br>Associate Provost for Budget,<br>Planning, and Administration and<br>Associate Vice President for Finance |
|----|-------------------------------------------------------------------|-------------------------------------------------------------------------------------------------------------------------------------------------|
| •  | Fixed Investment Income Concentration<br>Review (INFO-3)          | William F. Merck II<br>Tracy Clark                                                                                                              |
| 0' | THER BUSINESS                                                     | Chair Marchena                                                                                                                                  |