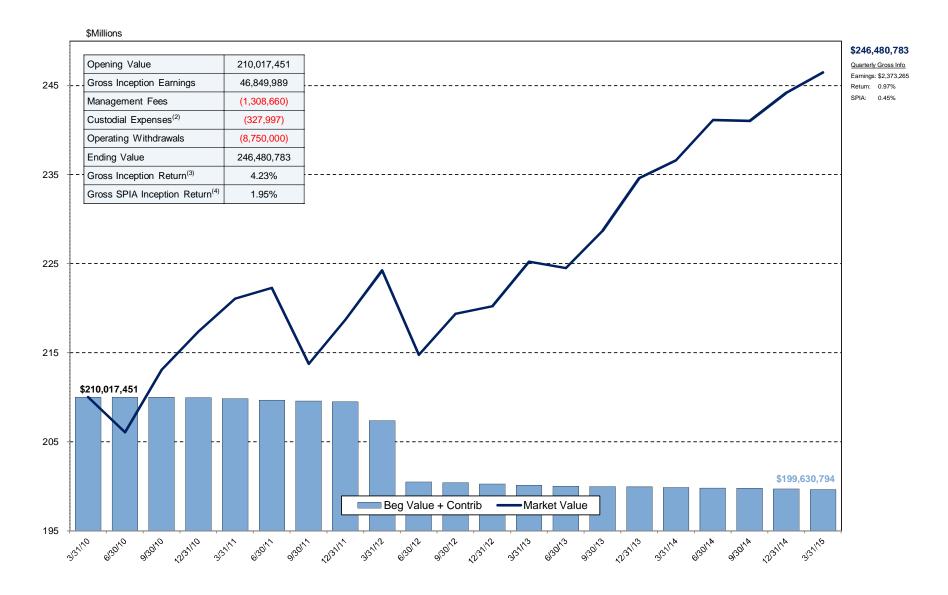

Page 2 of 3

| •  | UCF Investments Quarterly Report<br>Ended March 31, 2015 (INFO-2) | William F. Merck II<br>Tracy Clark<br>Associate Provost for Budget,<br>Planning, and Administration and<br>Associate Vice President for Finance |
|----|-------------------------------------------------------------------|-------------------------------------------------------------------------------------------------------------------------------------------------|
| •  | Fixed Investment Income Concentration<br>Review (INFO-3)          | William F. Merck II<br>Tracy Clark                                                                                                              |
| 0' | THER BUSINESS                                                     | Chair Marchena                                                                                                                                  |